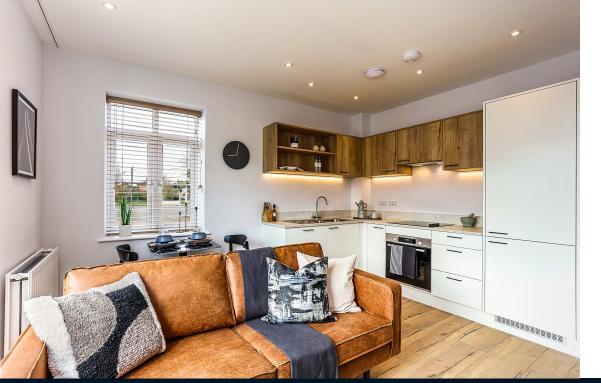

## About the project.

The change of use from an existing office building into a series of domestic dwellings.

The building was modified internally to provide 13 flats and the majority of the existing roof removed and a new roof installed providing increased space for two further flats.

Externally, the bulk of the building remained the same, although new windows were installed together with a new front entrance canopy and the main entrance was adjusted.

The existing external walls were upgraded to meet building regulations domestic requirements.