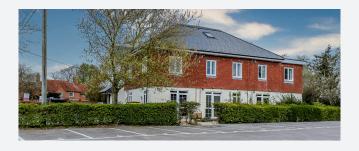

## Priors Corner.

## About the project.

The change of use from an existing office building into a series of domestic dwellings.

The building was modified internally to provide 13 flats and the majority of the existing roof removed and a new roof installed providing increased space for two further flats.

Externally, the bulk of the building remained the same, although new windows were installed together with a new front entrance canopy and the main entrance was adjusted.

The existing external walls were upgraded to meet building regulations domestic requirements.